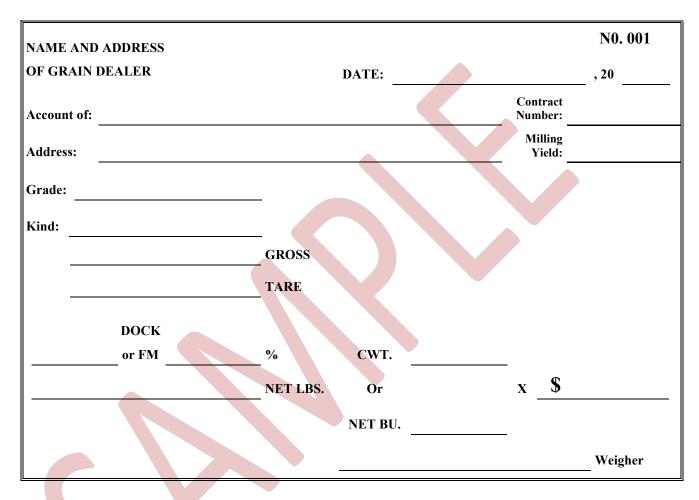

#### **GD-04**

Rev. 20240327

Shown above is an example of the information required to be on all delivery tickets.

If your operation requires additional information, submit your proposed delivery ticket to the Grain Warehouse Section for review. A copy of your delivery ticket must be kept on file with the Grain Warehouse Section.